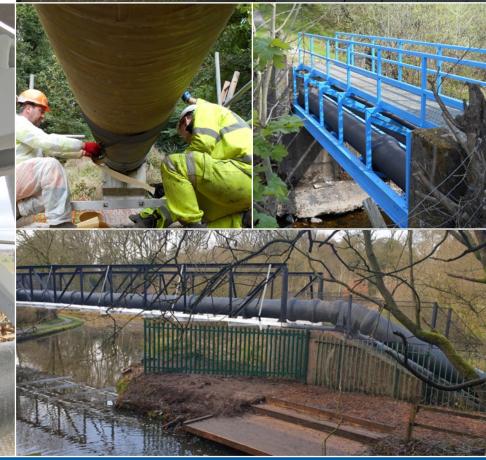

## Denso Steelcoat 100/400(A) System:

For badly pitted and rusted pipework and structural steelwork.

For pipework, Steelcoat 100/400(A) System comprises Denso Hi-Tack<sup>™</sup> Primer followed by a double wrap (55% overlap) of Denso Hi-Tack<sup>™</sup> Tape. The outer Denso Ultraseal RT<sup>™</sup> Tape is applied with a 25% overlap before painting.

For steelwork, the Steelcoat 100/400(A) System is applied as above but with a single layer only (25% overlap) followed by Denso Ultraseal RT Tape with a 25% overlap before painting. Once applied the fabric backed Denso Ultraseal RT Tape is overpainted with two coats of Denso Acrylic Topcoat<sup>™</sup>.

## Denso Steelcoat 100/400(B) System:

For damp/sweating pipework surfaces.

As above 'For pipework' with Denso Paste S105™ replacing the Denso Hi-Tack Primer.