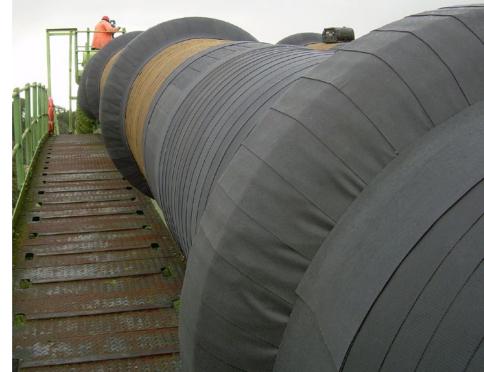

## Denso Steelcoat 100/400(A) System:

For badly pitted and rusted pipework and structural steelwork.

For pipework, Steelcoat 100/400(A) System comprises Denso Hi-Tack<sup>™</sup> Primer followed by a double wrap (55% overlap) of Denso Hi-Tack<sup>™</sup> Tape. The outer Denso Ultraseal RT<sup>™</sup> Tape is applied with a 25% overlap before painting.

#### Denso Steelcoat 100/400(A) System:

Denso Hi-Tack<sup>™</sup> Primer Denso Hi-Tack<sup>™</sup> Tape Denso Ultraseal RT<sup>™</sup> Tape Denso Acrylic Topcoat<sup>™</sup>