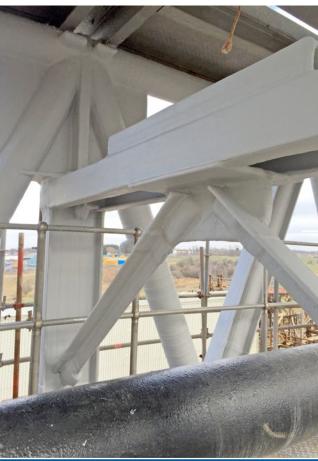

For steelwork, the Steelcoat 100/400(A) System is applied as above but with a single layer only (25% overlap) followed by Denso Ultraseal RT Tape with a 25% overlap before painting. Once applied the fabric backed Denso Ultraseal RT Tape is overpainted with two coats of Denso Acrylic Topcoat<sup>™</sup>.

### SURFACE PREPARATION

Minimal surface preparation required. Surfaces must be clean and dry. Remove all loose rust, scale and flaking coatings by hand wire brush.