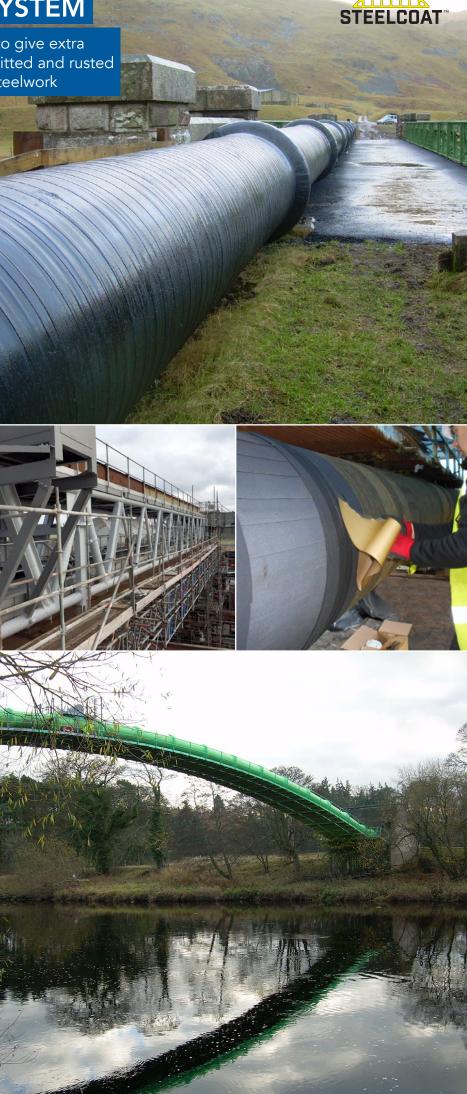

# STEELCOAT 100/400<sup>™</sup> SYSTEM

A combination of two Steelcoat<sup>™</sup> systems to give extra protection in difficult areas such as badly pitted and rusted pipe/steelwork and damp sweating pipe/steelwork

The Steelcoat 100/400<sup>™</sup> System is now widely specified due to the superior protection it provides by combining the strengths of the Steelcoat 100<sup>™</sup> and Steelcoat 400<sup>™</sup> system components.

## Denso Steelcoat 100/400(A) System:

For badly pitted and rusted pipework and structural steelwork.

For pipework, Steelcoat 100/400(A) System comprises Denso Hi-Tack<sup>™</sup> Primer followed by a double wrap (55% overlap) of Denso Hi-Tack<sup>™</sup> Tape. The outer Denso Ultraseal RT<sup>™</sup> Tape is applied with a 25% overlap before painting.

For steelwork, the Steelcoat 100/400(A) System is applied as above but with a single layer only (25% overlap) followed by Denso Ultraseal RT Tape with a 25% overlap before painting. Once applied the fabric backed Denso Ultraseal RT Tape is overpainted with two coats of Denso Acrylic Topcoat<sup>™</sup>.

## Denso Steelcoat 100/400(B) System:

For damp/sweating pipework surfaces.

As above 'For pipework' with Denso Paste S105™ replacing the Denso Hi-Tack Primer.