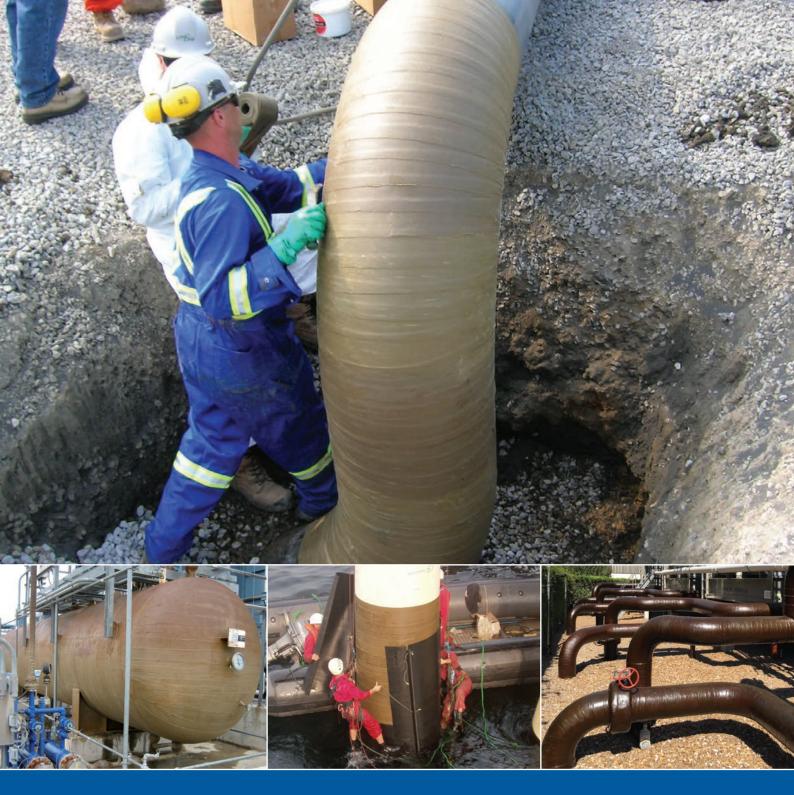

# Denso

DENSO™ PETROLATUM TAPE SYSTEMS
OFFER LONG TERM CORROSION
PREVENTION TO ABOVE AND BELOW
GROUND STEELWORK, JETTY PILES AND
MARINE STRUCTURES.

Denso systems can be applied to damp and even underwater structures and pipework, with minimal surface cleaning preparation requirements. The high performance tapes offer optimum protection across a range of operating temperatures.

### **SYSTEM FEATURES:**

- Abrasive blast cleaning not essential
- Can be applied to thin layers of tightly adhered rust; surfaces coated with ageing lead paint; smooth or rough surfaces
- Not affected by salt contaminants, water, acids or soil organics
- Can be applied to cold, wet surfaces
- Conforms to irregular shapes and profiles
- Wide range of operating temperatures
- Range of compatible primers and mastics

#### **Below Ground**

Flanges & valves, field joints, pipe couplings, cadwelds, bolted fittings, ductile/cast iron pipe.

#### Above Ground Steelwork

Pipes, structural steel, flanges & valves, sweating pipe, tank bases, pipe bridges, cooling tower pipes and under thermal insulation.

#### **Jetty Piles and Marine Structures**

Steel, timber & concrete piles, submarine pipeline repairs, pipe hangers, risers, under decking piping, offshore platforms, H-piles, tie rods & end connections.