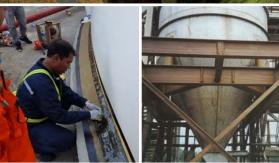

### **SYSTEM FEATURES:**

- Abrasive blast cleaning not essential
- Can be applied to thin layers of tightly adhered rust; surfaces coated with ageing lead paint; smooth or rough surfaces
- Not affected by salt contaminants, water, acids or soil organics
- Can be applied to cold, wet surfaces
- Conforms to irregular shapes and profiles
- Wide range of operating temperatures
- Range of compatible primers and mastics

#### Above Ground Steelwork

Pipes, structural steel, flanges & valves, sweating pipe, tank bases, pipe bridges, cooling tower pipes and under thermal insulation.