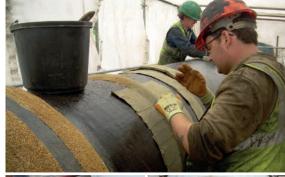

### **SYSTEM FEATURES:**

- Abrasive blast cleaning not essential
- Can be applied to thin layers of tightly adhered rust; surfaces coated with ageing lead paint; smooth or rough surfaces
- Not affected by salt contaminants, water, acids or soil organics
- Can be applied to cold, wet surfaces
- Conforms to irregular shapes and profiles
- Wide range of operating temperatures
- Range of compatible primers and mastics

#### Above Ground Steelwork

Pipes, structural steel, flanges & valves, sweating pipe, tank bases, pipe bridges, cooling tower pipes and under thermal insulation.